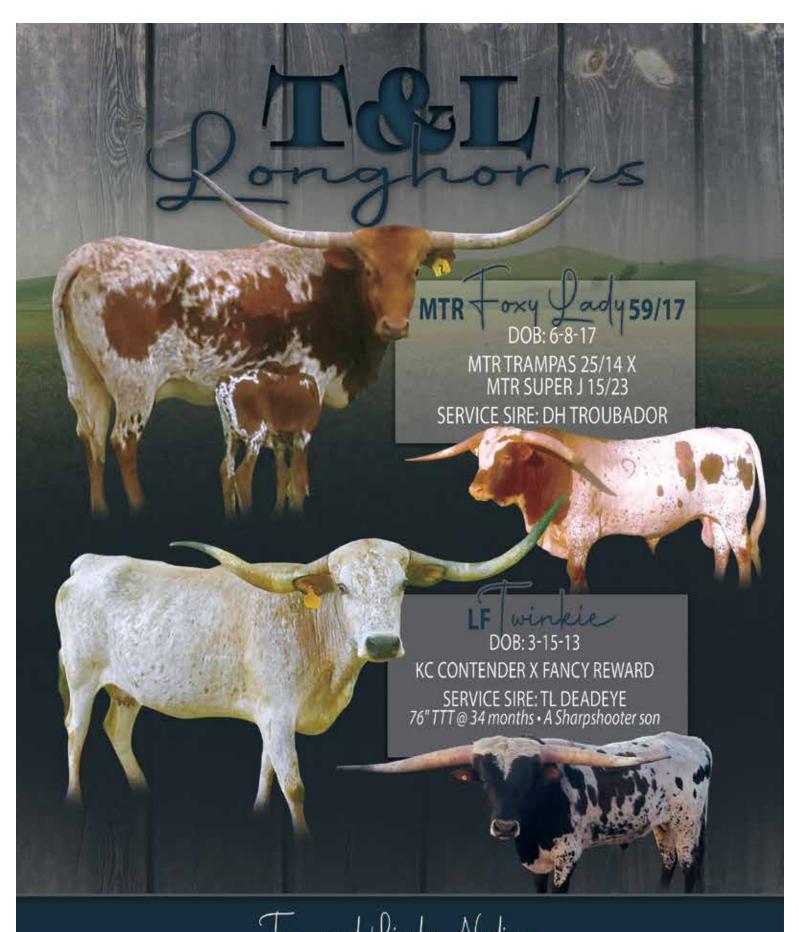

### MTR FOXY LADY 59/17

TL Longhorns, Tom & Linda Nading

DOB: 6/8/2017 **PH#:** 59/17

REG: CI311635

DAM: MTR Super J 15/23 SIRE: MTR Trampas 25/14

BREEDING: Bull calf at side born 4/15/22. Going to start Al'ing on 6/1/22. Breeding information announced at sale.

**COMMENTS:** Lady is a really nice cow. Good udder. Raises nice big calves. She is raising a really nice Shadowism bull calf which we will retain. Easy to Al. We will be Al'ing her to the over 80" TTT bull, Dunn Gun Bomber, starting 6/1/22. Horn measurement and pregnancy status will be announced at the sale date. The only reason she sells is we lost the lease to a pasture.

### LF TWINKIE TL Longhorns, Tom & Linda Nading

DOB: 3/15/2013 PH#: 33/13

**REG:** CI302326

SIRE: KC Contender

DAM: Fancy Reward

**BREEDING:** Pasture bred to TL Deadeye (RHF Sharp Shooter x TLC Twinkle). He was 77" TTT at 35 months.

**COMMENTS:** Really hate to part with this one. Twinkie is easy to handle. Love her horn shape. She is bred to our RHF Sharp Shooter son, TL Deadeye. Might calve by sale date. Horn measurements will be announced at the sale. Only reason she sells is because we lost our pasture lease and have to downsize.