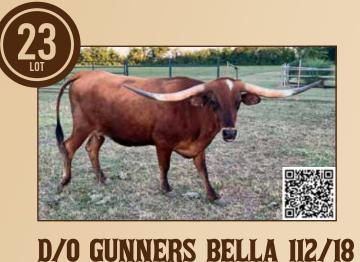

J.R. Rebe

LAST CRICKET

DG Longhorn Ranch, Dale & Gina Francisco

**PH#:** 112/18

BREEDING: Bull calf at side sired by Hubbells No Rules, born 4/22/22. Exposed to

COMMENTS: Beautiful Dunn Gun Bomber daughter that produces colorful calves. She eats out of your hand and is an excellent mother. Her sire is Dunn Gun Bomber and her dam is a Coach daughter. She is really putting on swoop horn and is an easy keeper; easy to work. Bull calf at side is brindled up, and with his genetics would make a good bull or trophy steer. She's exposed to our young herd sire, DG Cold Cash, who brings Boomerific and Zabaco, over Bandera Chex and Little

**REG:** CI327945

DAM: PC Delta Bella

DOB: 11/12/2018

SIRE: Dunn Gun Bomber

Ace Lobo. Potential 3-in-1.

DG Cold Cash from 7/12/22 to sale date.

PC DELTA BELLA

DUNN GUNNE