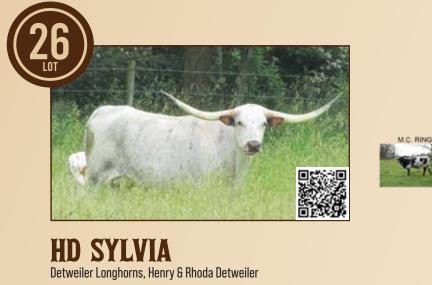

OFFERINGS FROM DETWILER LONGHORNS MICHIGANMAFIALONGHORNS.COM

LOT #26 HD SYLVIA DOB: 4/1/2014 M.C.RINGO X SLICE OF HEAVEN

LOT #42 RRR MISS TRACY DOB: 6/4/2015 RRR RIMOUNTS EDGE X RRR MISS TRIXIE 216

COWBOY CHEX

Rowdy daughters are great milkers and DC Bambi will give you a homerun of a

DOB: 4/1/2014 **PH#:** 6/14

calf every year.

**REG:** CI291118\*

SIRE: M.C. Ringo

DAM: Slice of Heaven

BREEDING: Heifer calf at side sired by JR Grandioso. Announced at sale date.

COMMENTS: OCV'd. HD Sylvia is a big solid cow, great milker, weans the biggest calf every year and has a heifer calf at side by the JR Grandioso bull that goes back to Fifty-Fifty BCB. She is bred back to Elvis LM, a half brother to the 110" TTT 3S Danica. Sylvia is a nice, quiet cow to work and brings in the great Johnnie Hoffman genetics that are getting harder to find.