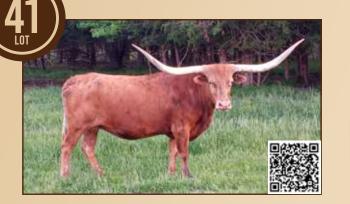

#### PETERSEN LONGHORNS

Tommy Petersen Buffalo, MO stpetersen71@gmail.com Lot #41, 53

### WHC RIO'S RED ROSE

Petersen Longhorns, Tommy Petersen

DOB: 7/18/2014 PH#: 414 **REG:** CAI295658

SIRE: JP Rio Grande

DAM: WS Forget Me Not

**BREEDING:** Bull calf at side sired by HL Double Barrel, born 6/6/22. Exposed to Stallone ST from 6/6/22 to 10/1/22.

COMMENTS: This is a really nice Rio daughter; super gentle, easy keeper with horns that are real close to 80" TTT. Bred to Stallone ST, who is over 90" TTT, for what should be a great cross. Brindle bull calf at side out of HL Double Barrel that could make a herd sire.