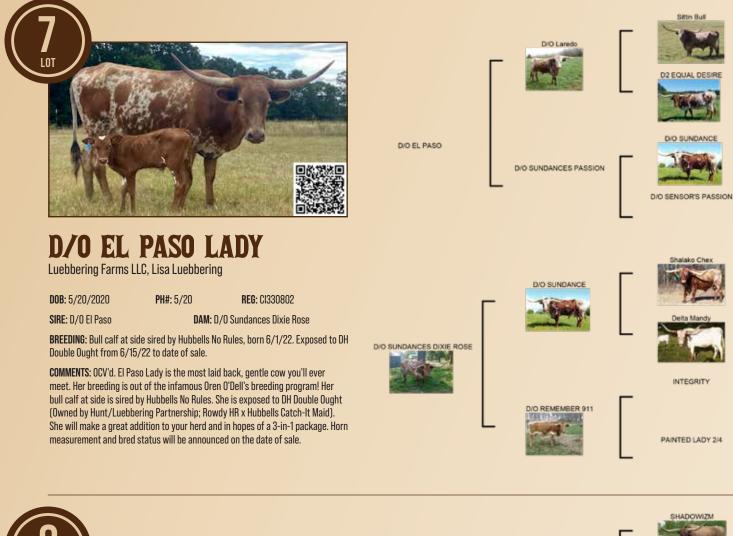

WS APOLLO

WS Starlit

WS SUN STAR

RIO SAFARI CHEX 788

ADY OVERLUC#

DV GRANDE RIPPER DOB: 4/27/22 DV MIGHTY JOE GRANDEE

LOT 35

X DV ANGEL BABY Bull calf at side by Hubbell's Butch Cassidy Exposed back to HL Rainmaker DOB: 5/20/20 D/O EL PASO X D/O SUNDANCES DIXIE ROSE Bull calf at side by Hubbell's No Rules Exposed back to DH Double Ought

LOT 7

D/O EL PASO LADY

G H O R N SLCC

DOB: 4/24/15 DV MIGHTY JOE GRANDEE X DV HENRIETTA Bull calf at side by Hubbell's Butch Cassidy Exposed back to HL Rainmaker

JEBBERING

LON

G H O R N SLEE

CALL LISA: 573-286-0509 WWW.LUEBBERINGLONGHORNS.COM