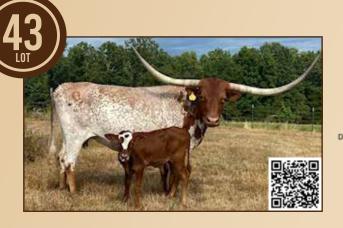

#### LUEBBERING FARMS LLC

Lisa Luebbering Crocker, MO lisa.luebbering3@gmail.com Lot #7, 35, 43

### **DV GRANDE RIPPER**

Luebbering Farms LLC, Lisa Luebbering

**DOB:** 3/28/2015 **PH#:** 5/6 **REG:** CI295535

SIRE: DV Mighty Joe Grandee

DAM: DV Angel Baby

BREEDING: Bull calf at side sired by Hubbells Butch Cassidy, born 4/27/22. Exposed to HL Rainmaker from 6/15/22 to sale date.

COMMENTS: OCV'd. Ripper is an absolute correct cow from confirmation, color, utter and disposition. Of course, she goes back to the infamous JP Rio Grande. Her bull calf at side is out of Hubbell's Butch Cassidy (Cowboy Catchit Chex x Hubbell's Rioana Van Horne). She is exposed to HL Raindrop (Vindicator x HL Concealed Raindrop) from 6/15/22 to sale date. Both momma and bull calf at side have the best stacked pedigree you can find, plus a bonus for a possible spring 2023 3-in-1 surprise. Don't miss out on adding this package to your herd... You won't regret it!