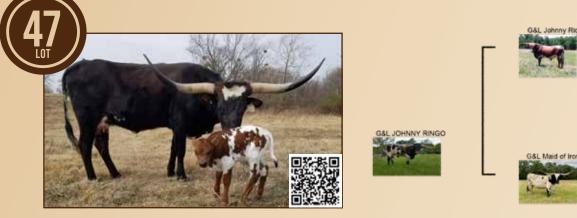

#### HARRELL RANCH

Kent & Sandy Harrell Tulsa, OK kent@harrellranch.com Lot #17, 30, 47

### HR ONYX

Harrell Ranch, Kent & Sandy Harrell

PH#: 1818 DOB: 3/7/2018 **REG:** CI320118

SIRE: G&L Johnny Ringo

**DAM: HR Fancy Pants** 

BREEDING: Bull calf at side sired by Del Charro, born 3/28/22. Exposed to Pacific Cowboy 40 from 5/12/22 to sale date.

COMMENTS: HR Onyx is a fancy parker brown (looks black) and has beautiful black tipped horns. She is sired by G&L Johnny Ringo, who won every show and futurity he was entered in. We are keeping her 2020 heifer as a replacement. She has a very colorful bull calf sired by Del Charro (Cowboy Tuff Chex x SR Maden's Firefly) at side born 3/28/22. Wonderful pair.