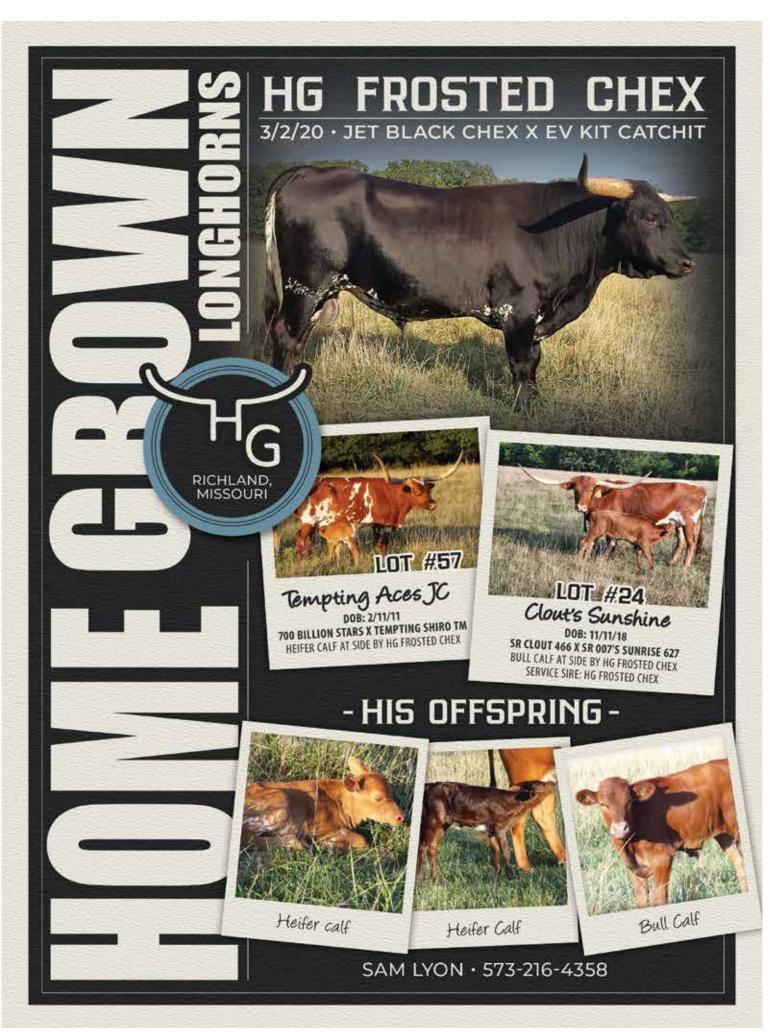

### **HOME GROWN LONGHORNS**

Sam Lyon Richland, MO slyon@missouricom.com Lot #24, 57

**CLOUT'S SUNSHINE 8105** Home Grown Longhorns, Sam Lyon

**DOB:** 11/11/2018 PH#: 8105 **REG:** CI317074

SIRE: SR Clout 466

DAM: SR 007's Sunrise 627

BREEDING: Bull calf at side sired by HG Frosted Chex, born 6/18/22. Exposed back to HG Frosted Chex from 7/29/22 to sale date.

COMMENTS: This is a nice young cow with a bull calf at side. Easy to work, will eat cubes out of your hand, but is not pushy. She brings in WS Jamakizm, Texana Van Horne, Hubbells Rio 007, JP Rio Grande and G&L Working Woman. The bull calf at side is out of HG Frosted Chex and exposed back the same way. HG Frosted Chex is a black and white bull. He brings in Jet Black Chex, JP Rio Grande, Sniper, Boomerang C P, RHF Sharp Shooter and BL Catchit. Preg check will be done and announced at sale.