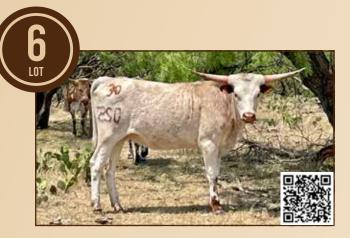

### SUNDAY RL 025 Roberts Longhorns, David & Sharon Roberts

**DOB:** 10/20/2020 SIRE: WS Apollo

PH#: 025 **REG:** CI333971

DAM: Sunset RL 615

BREEDING: Not Exposed.

COMMENTS: OCV'd. Just coming on 2 years old, she is unexposed and ready to go for your bull of choice. She is right out of the heart of our program. I have meticulously stacked genetics over the years that complements each other to create good functional cattle. Bid with confidence, she's a dandy! More information at www.RobertsLonghorns.com.