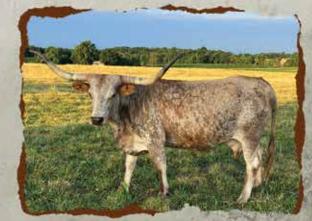

## **HSLONGHORNS.COM**

Contact our ranch manager, Andrew Shagoury | andrew@hslonghorns.com | (336) 963-3858 | Denton, NC

D/O EL PASO DOMINQUE

**COMMENTS:** This 13-month-old heifer has excellent size, confirmation, color and horns that measured 34" TTT. She is puppy dog gentle. Her sire had 86" TTT

and her dam had 76" TTT. She would make a excellent show heifer. New horn

**PH#:** 06/21

D/O Longhorns, Oren & Dianna O'Dell

DOB: 6/13/2021

SIRE: D/O EI Paso

BREEDING: Not Exposed.

measurement by sale date.