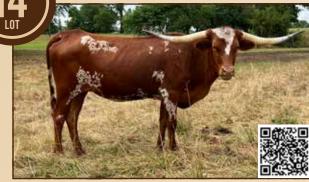

#### **HIDDEN SPRINGS RANCH**

Carol Powell Denton, NC andrew@hslonghorns.com Lot #4, 55

## LOT #4

## **HS DOUBLE FUDGE LUCY**

DOB: 3/7/21 • HL DOUBLE BARREL X LUCKY LUCILLE SRC EXPOSED TO HS IRON COWBOY 8/1/22- SALE DATE

## HS DOUBLE FUDGE LUCY

Hidden Springs Ranch, Carol Powell

DOB: 3/7/2021 SIRE: HL Double Barrel **REG:** CI333366

DAM: Lucky Lucille SRC

**BREEDING:** Exposed to HS Iron Cowboy from 8/1/22 to sale date.

**PH#:** 108

**COMMENTS:** Double Fudge Lucy is a beautiful heifer. Her dam is a tall, brindle cow with over 100" TH, going back to LLL Lucky and some great females! She is sired by HL Double Barrel, a son of Hubbells 20 Gauge. Her potential is incredible. The kicker here is we've exposed her to our up-and-coming bull, HS Iron Cowboy, who is a son of Pacific Cowboy 40 by our 92" TTT Drag Iron daughter, 7- Julies Dignity.