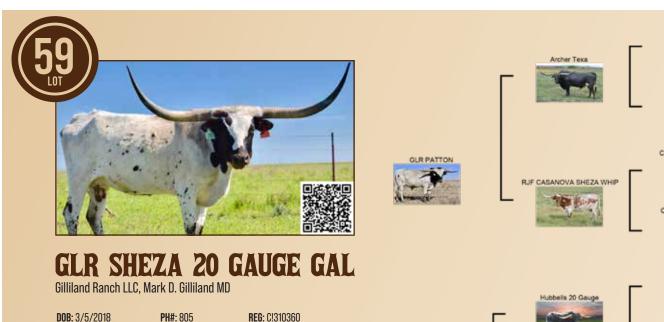

### LOT #19

GLR 20 MIDNIGHT GAL DOB: 4/7/19 HUBBELL'S 20G (86") X MIDNIGHT MASQUERADE 12 OVER 80" IN PEDIGREE TEXAS TUFF CALF DUE NOVEMBER 2022

GLR SHEZA 20 GAUGE GAL DOB: 3/5/18 GLR PATTON X GLR 20 G GAL 20 OVER 80" IN PEDIGREE GOLD MAXIM CALF DUE LATE OCTOBER 2022

LOT #59

### **GILLILAND RANCH LLC**

Mark D. Gilliland MD Weatherford, TX gillilandranch@gmail.com Lot #19, 29, 37, 59