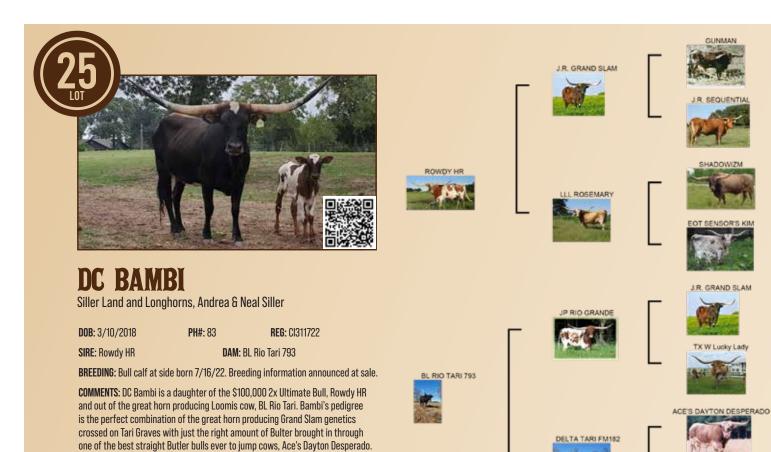

### DH FOXY COWGIRL Siller Land and Longhorns, Andrea & Neal Siller

DOB: 9/16/2015 PH#: 500

REG: CI307796

SIRE: Eight Seconds Chex DAM: DH Foxy Dotty

BREEDING: Bull calf at side sired by Rowdy HR, born 2/6/22. Breeding information announced at sale.

COMMENTS: DH Foxy Cowgirl is a complete package cow. Her power-packed pedigree is stacked, with 3/4 of the pedigree being Bob Loomis greats and the bottom side has Johnnie Hoffman's awesome Delta Dotty cow. Her pedigree is a masterpiece of old school Emperor on Doherty 698 genetics, carefully stacked with one high powered straight Bulter animal after another and then topped off with just the right amount of the consistent horn producing genetics of the famous JP Rio Grande.