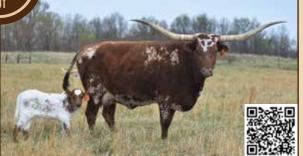

HORSE HEAD LASTING LOVE

BANDERA CHEX

RUTLEDGE'S DINGER

GE Halas

BL RIO CATCHIT

CHANCE RCC

HUNTS COMMAND RESPECT

CedarView Ranch, Todd & Kelli McKnight

DOB: 11/1/2013 **PH#:** 44/13 **REG:** CI294319

SIRE: RJF Sittin Dreamer

DAM: RJF Mini Bar

BREEDING: Bull calf at side sired by RJF Lone Star Tuff, born 4/8/22. Exposed to Hubbells Isaiah 61 from 6/16/22 to 9/24/22.

COMMENTS: OCV'd. If your looking for a cow with a lot of twist, here you go. A flashy female who is always in great condition, has a perfect udder, is a great milker and is easy going. She has a strong pedigree on the top and bottom that produces horn and colorful offspring. A flashy bull calf at side with herd sire potential out of our dark brindle bull RJF Lone Star Tuff (Cowboy Tuff Chex- 103" TTT x Awesome Trixie-103" TTT). We are retaining her last heifer as her replacement. Comes exposed to Hubbells Isaiah 61 (Hubbells 20 Gauge x Hubbells Tari Catchit); Romans 7's full brother. Measurements and pregnancy status will be updated at the sale. Millennium Futurity Eligible. Visit www.CedarViewRanch.com for more information.