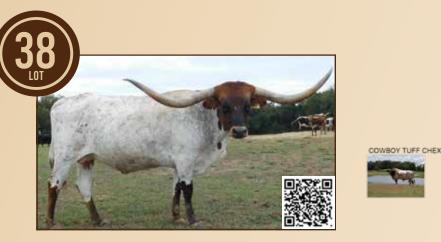

### **M7 LONGHORNS**

Wayne & Joanna Manning Lipan, TX wayne@m7longhorns.com Lot #38, 51

### **BL BUBBLES**

M7 Longhorns, Wayne & Joanna Manning

DOB: 10/5/2016

REG: CI302369

SIRE: Cowboy Tuff Chex DAM: BL Bandera Beauty

PH#: 637

BREEDING: Bull calf at side sired by Bwana Chex, born 4/15/22. Exposed to Big News from 5/17/22 to 7/17/22.

COMMENTS: BL Bubbles has great bloodlines on the top and bottom; Cowboy Tuff, Rio Catchit Poco Lady and Bandera Chex, who is the sire to Fifty-Fifty BCB. Great body, great milker and very unique horn set. Exposed to the up-and-coming bull, Big News, the coolest grulla bull in the industry.