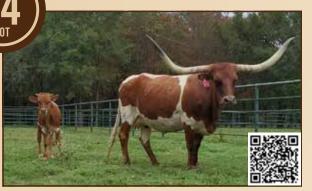

randee

DAM: DV Henrietta

BREEDING: Bull calf at side sired by Hubbells Butch Cassidy, born 6/13/22. Exposed to HL Rainmaker from 6/15/22 to sale date.

COMMENTS: OCV'd. Boots is an absolute correct cow from, confirmation, color, utter and disposition. Of course, she goes back to the infamous JP Rio Grande. Her bull calf at side is out of Hubbells Butch Cassidy (Cowboy Catchit Chex x Hubbell Rioana Van Horne). She is exposed to HL Raindrop (Vindicator x HL Concealed Raindrop) from 6/15/22 to sale date. Both momma and bull calf at side have the best stacked pedigree you can find, plus a bonus for a possible spring 2023 3-in-1 surprise. Don't miss out on adding this package to your herd... You won't regret it!





D/O SUNDANCE

D/O RUBY









SDR RIOS DOTTY 2





























### DH FOXY COWGIRL Siller Land and Longhorns, Andrea & Neal Siller

DOB: 9/16/2015 PH#: 500

REG: CI307796

SIRE: Eight Seconds Chex DAM: DH Foxy Dotty

BREEDING: Bull calf at side sired by Rowdy HR, born 2/6/22. Breeding information announced at sale.

COMMENTS: DH Foxy Cowgirl is a complete package cow. Her power-packed pedigree is stacked, with 3/4 of the pedigree being Bob Loomis greats and the bottom side has Johnnie Hoffman's awesome Delta Dotty cow. Her pedigree is a masterpiece of old school Emperor on Doherty 698 genetics, carefully stacked with one high powered straight Bulter animal after another and then topped off with just the right amount of the consistent horn producing genetics of the famous JP Rio Grande.



Eight Seconds Chex







**COMMENTS:** Haley is a large fram