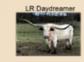

### **COWGIRL UP LV** Longhorn Ventures, Mike & Linda Metcalfe

PH#: 15 DOB: 5/10/2021 **REG:** 288018

SIRE: TCC Kiss To Win

DAM: WSR Belfry

BREEDING: Not Exposed.

**COMMENTS:** What a beautiful young heifer that is ready to breed to your bull. She is colorful, feminine, balanced and out of TCC Kiss to Win (Clear Win x KC Hershey's Kiss) and a Cowboy Tuff Chex daughter, who's out of LR Daydreamer, dam to the \$135,000 RC Clear as Day. She carries the wild brindle gene. This heifer has all the capacity to fit any program. Check out her full pedigree at www.MetcalfeLV.com.