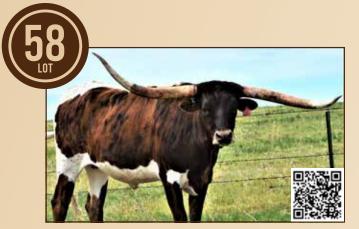

### LONGHORN VENTURES

Mike & Linda Metcalfe Boone, CO metcalfelinda@ymail.com Lot #1, 8, 20, 58

### **COWGIRL UP LV** Longhorn Ventures, Mike & Linda Metcalfe

PH#: 15 DOB: 5/10/2021 **REG:** 288018

SIRE: TCC Kiss To Win

DAM: WSR Belfry

BREEDING: Not Exposed.

**COMMENTS:** What a beautiful young heifer that is ready to breed to your bull. She is colorful, feminine, balanced and out of TCC Kiss to Win (Clear Win x KC Hershey's Kiss) and a Cowboy Tuff Chex daughter, who's out of LR Daydreamer, dam to the \$135,000 RC Clear as Day. She carries the wild brindle gene. This heifer has all the capacity to fit any program. Check out her full pedigree at www.MetcalfeLV.com.