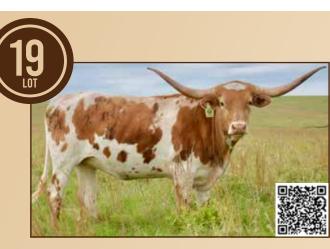

### **GILLILAND RANCH LLC**

Mark D. Gilliland MD Weatherford, TX gillilandranch@gmail.com Lot #19, 29, 37, 59

Gilliland Ranch LLC, Mark D. Gilliland MD

DOB: 7/3/2018

SIRE: RC Tsunami 2

**GLR TOP MERMAID GAL** 

PH#: 843

ter has horns that are just now rolling out and should be 80"+ TTT at maturity. She is double bred Top Caliber with such notables as Concealed Weapon, Pacific Mermaid and Horseshoe J Example/Charm in her pedigree. She is confirmed bred to Texas Tuff GLR (CTC x RM Touch N Whirl PAT) for an October 2022 calf. Go to www.GillilandLonghornRanch.com for more information.

REG: CI312923

DAM: GLR Top Jazz