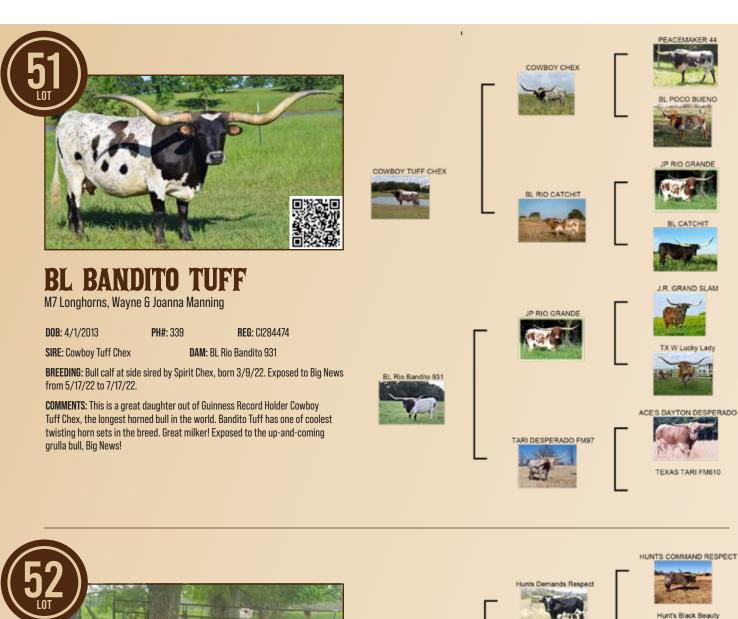

### **BL BUBBLES**

M7 Longhorns, Wayne & Joanna Manning

DOB: 10/5/2016

REG: CI302369

SIRE: Cowboy Tuff Chex DAM: BL Bandera Beauty

PH#: 637

BREEDING: Bull calf at side sired by Bwana Chex, born 4/15/22. Exposed to Big News from 5/17/22 to 7/17/22.

COMMENTS: BL Bubbles has great bloodlines on the top and bottom; Cowboy Tuff, Rio Catchit Poco Lady and Bandera Chex, who is the sire to Fifty-Fifty BCB. Great body, great milker and very unique horn set. Exposed to the up-and-coming bull, Big News, the coolest grulla bull in the industry.