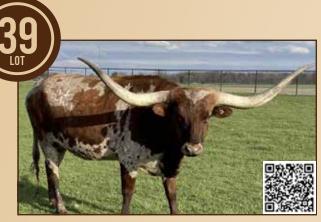

Sale this year. She is just starting to roll out for some great lateral extension. She comes confirmed bred to Gold Maxim GLR (Goldmine 1 x GLR Casanova's Maxim) for a fall 2022 calf. Go to www.GillilandLonghornRanch.com for more information.



### **BL BUBBLES**

M7 Longhorns, Wayne & Joanna Manning

DOB: 10/5/2016

REG: CI302369

SIRE: Cowboy Tuff Chex DAM: BL Bandera Beauty

PH#: 637

BREEDING: Bull calf at side sired by Bwana Chex, born 4/15/22. Exposed to Big News from 5/17/22 to 7/17/22.

COMMENTS: BL Bubbles has great bloodlines on the top and bottom; Cowboy Tuff, Rio Catchit Poco Lady and Bandera Chex, who is the sire to Fifty-Fifty BCB. Great body, great milker and very unique horn set. Exposed to the up-and-coming bull, Big News, the coolest grulla bull in the industry.





















J.R. GRAND SLAM





Overwhelming Icon



HUBBELLS MISS ROANITA

Sharp Shooter 542

HORSESHOE J EXAMPLE



**PH#:** 64

Laid Back Ranch, Greg Kott

DOB: 5/12/2016 SIRE: Cowboy Catchit Chex **REG:** CI303426

DAM: Hubbells Rio Annie

BREEDING: Confirmed bred to BCR Diego.

**COMMENTS:** Here's your chance to get a daughter out of Cowboy Catchit Chex. These Catchit Chex daughters are hard to come by now that he is gone. Don't miss out on the opportunity to add this beautiful brindle, big rolling horned cow that is out of the heart of Mark Hubbell's herd.





# AML PACIFIC WAVE

EC Longhorns, Bret Eckhart

**DOB:** 4/20/2016

PH#: 603 REG: Cl304430

SIRE: Hubbells 20 Gauge

DAM: Hubbells Rio Pacific 107

**BREEDING:** Breeding updated at sale.

**COMMENTS:** OCV'd. Pacific Wave