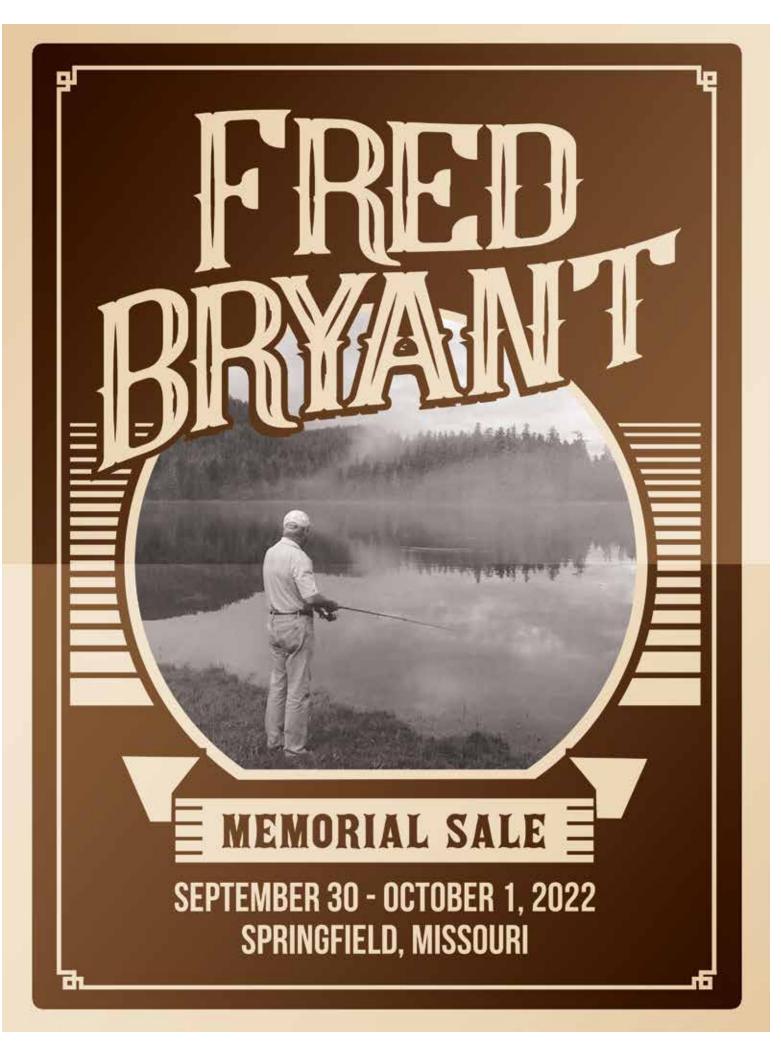

# FRED BRYANT

August 24, 1948 - November 29, 2020

On Sunday, November 29, 2020, the first day of advent, Fred Bryant (72) experienced firsthand the promise we have of eternal life with Jesus. Fred was preceded in death by his parents and two brothers, Jonjo and Bill.

He was born August 24, 1948 in Cairo, Illinois the son of W.C. and Lucy Bryant of East Prairie, Missouri. He served in the U.S. Army in Korea 1969 –1970 and earned a degree in marketing and finance from Southwest Missouri State University.

Fred worked in the animal nutrition industry for 31 years and in 2005 he and his wife, Cheryl, returned to Southwest Missouri and bought a farm to raise cattle. He loved his farm community and visiting neighbors with his canine sidekick, Millie. He loved his church family, his cows, fishing, gardening and the great outdoors, but his greatest love was for Jesus and his family. His greatest joy was to have family and friends around, with lots of activity and good food. There was always bantering and laughter with Fred around. His joy for life was contagious and he will be dearly missed by all who knew him.

Fred is survived by his wife of 48 years, Cheryl (Dale), a son, Patrick Bryant of Joplin, Missouri, two daughters; Ky Englund and her husband Tim of Springfield, Missouri, Libby Tyner and her husband Eddie of Cincinnati, Ohio; one brother, Mike Bryant and his wife Jane, seven grandchildren; Katie, Shelby, Blythe, Brad, Silas, Remy, and Lela; nieces, nephews, and friends to numerous to count.