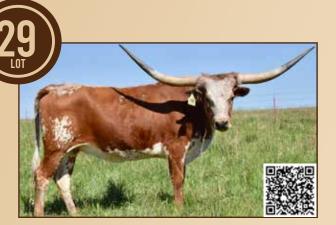

### **GILLILAND RANCH LLC**

Mark D. Gilliland MD Weatherford, TX gillilandranch@gmail.com Lot #19, 29, 37, 59

Gilliland Ranch LLC, Mark D. Gilliland MD

DOB: 7/3/2018

SIRE: RC Tsunami 2

**GLR TOP MERMAID GAL** 

PH#: 843

ter has horns that are just now rolling out and should be 80"+ TTT at maturity. She is double bred Top Caliber with such notables as Concealed Weapon, Pacific Mermaid and Horseshoe J Example/Charm in her pedigree. She is confirmed bred to Texas Tuff GLR (CTC x RM Touch N Whirl PAT) for an October 2022 calf. Go to www.GillilandLonghornRanch.com for more information.

REG: CI312923

DAM: GLR Top Jazz