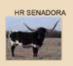

## HR SENADORA BJX

Harrell Ranch, Kent & Sandy Harrell

| DOB: 4/25/2019 | <b>PH#:</b> 1940 | <b>REG:</b> CI320940 |
|----------------|------------------|----------------------|
|                |                  |                      |

SIRE: Ben Johnson Chex

DAM: HR Senadora BREEDING: Exposed to Rebel HR from 5/3/22 to sale date.

COMMENTS: This gorgeous black and white lineback is out of a Cowboy Tuff Chex son and JP Rio Grande daughter. She has all the meat and capacity you need in developing a strong line of Futurity Champions with her as the dam.