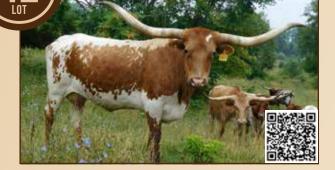

son of WS Vindicator.



HUBBELLS RIO PACIFIC 107



RY HUBBELLS M







TX W Lucky Lady





R ADMIRAL





Concealed Wea

JP RIO GRANDE













Julio's Thunde

FIELD OF FORGET



TX W ROSE BUD

DON JULIO

TARI'S TRANSITION

FIELDE

### WHC RIO'S RED ROSE

Petersen Longhorns, Tommy Petersen

DOB: 7/18/2014 PH#: 414 **REG:** CAI295658

SIRE: JP Rio Grande

DAM: WS Forget Me Not

**BREEDING:** Bull calf at side sired by HL Double Barrel, born 6/6/22. Exposed to Stallone ST from 6/6/22 to 10/1/22.

COMMENTS: This is a really nice Rio daughter; super gentle, easy keeper with horns that are real close to 80" TTT. Bred to Stallone ST, who is over 90" TTT, for what should be a great cross. Brindle bull calf at side out of HL Double Barrel that could make a herd sire.







DELTA SCARLET



RRR RIMOUNT'S EDGE 110

RRR Miss Trixie 216

RRR MISS MOUNTAIN Z 542



RRR MISS MT OLIVIA 332





NIGHT SAFARI BL833



TEMPTATION'S THE ACE



cea 307





DOB: 6/4/2015

**PH#:** 544 **REG:** 270951 DAM: RRR Miss Trixie 216

SIRE: RRR Rimounts Edge

BREEDING: Announced at sale date.

COMMENTS: OCV'd. RRR Miss Tracy is a great cow that is a heavy milker and raises a big calf every year. She is a young 82" TTT cow that came from the heart of Dick Lowe's program. Dick's program is known for producing several over 90" TTT cows and one over 100" TTT cow. RRR Miss Tracy is bred to the Elvis LM bull who is a half brother to the 110" TTT 3S Danica cow, for an exciting early spring calf.



TX W Lucky Lady



DV MIGHTY JOE GRANDEE



**DV Henrietta** 



JOHN HENRY ST

JP RIO GRANDE

COWBOY C