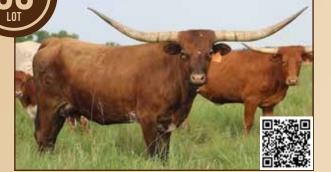

REE GRAND







EOT OUTBACK DROOPY













D/O GRAND RITA









### MTR FOXY LADY 59/17

TL Longhorns, Tom & Linda Nading

DOB: 6/8/2017 **PH#:** 59/17

REG: CI311635

DAM: MTR Super J 15/23 SIRE: MTR Trampas 25/14

BREEDING: Bull calf at side born 4/15/22. Going to start Al'ing on 6/1/22. Breeding information announced at sale.

**COMMENTS:** Lady is a really nice cow. Good udder. Raises nice big calves. She is raising a really nice Shadowism bull calf which we will retain. Easy to Al. We will be Al'ing her to the over 80" TTT bull, Dunn Gun Bomber, starting 6/1/22. Horn measurement and pregnancy status will be announced at the sale date. The only reason she sells is we lost the lease to a pasture.



MTR TRAMPAS 25/14



MI TIERRA JEREZ 1/52

COWBOY CHEX



CC SHEZA WHIP ER WI





Kommitment Ranch, Jay & Angel Koehn

DOB: 3/17/2017 **PH#:** 3/17 REG: 276329 SIRE: Outlawed DAM: Tejas Sue RL

BREEDING: Bull calf at side sired by PCC Rim Rock, born 6/25/22. Exposed to DH Cinch from 6/25/22 to sale date.

COMMENTS: Here's a great 3-in-1 package. Rustic Grace is sired by 13x bronze winner and 6x Futurity Champion, Outlawed, going back to the Whip Er Wil cow that sold for over \$60,000, CV Cowboy Casanova who sold for \$100,0000 and Sittin Bull who syndicated for over a million dollars; \$900,000 of that in one night. On her bottom side, she's out of the big over 80" TTT Tejas Sue daughter. She has a bull calf at side by the legendary PCC Rim Rock and she has been exposed back to our young herd sire, DH Cinch. Cinch is sired by the 2x Ultimate Bull, Rowdy HR and out o